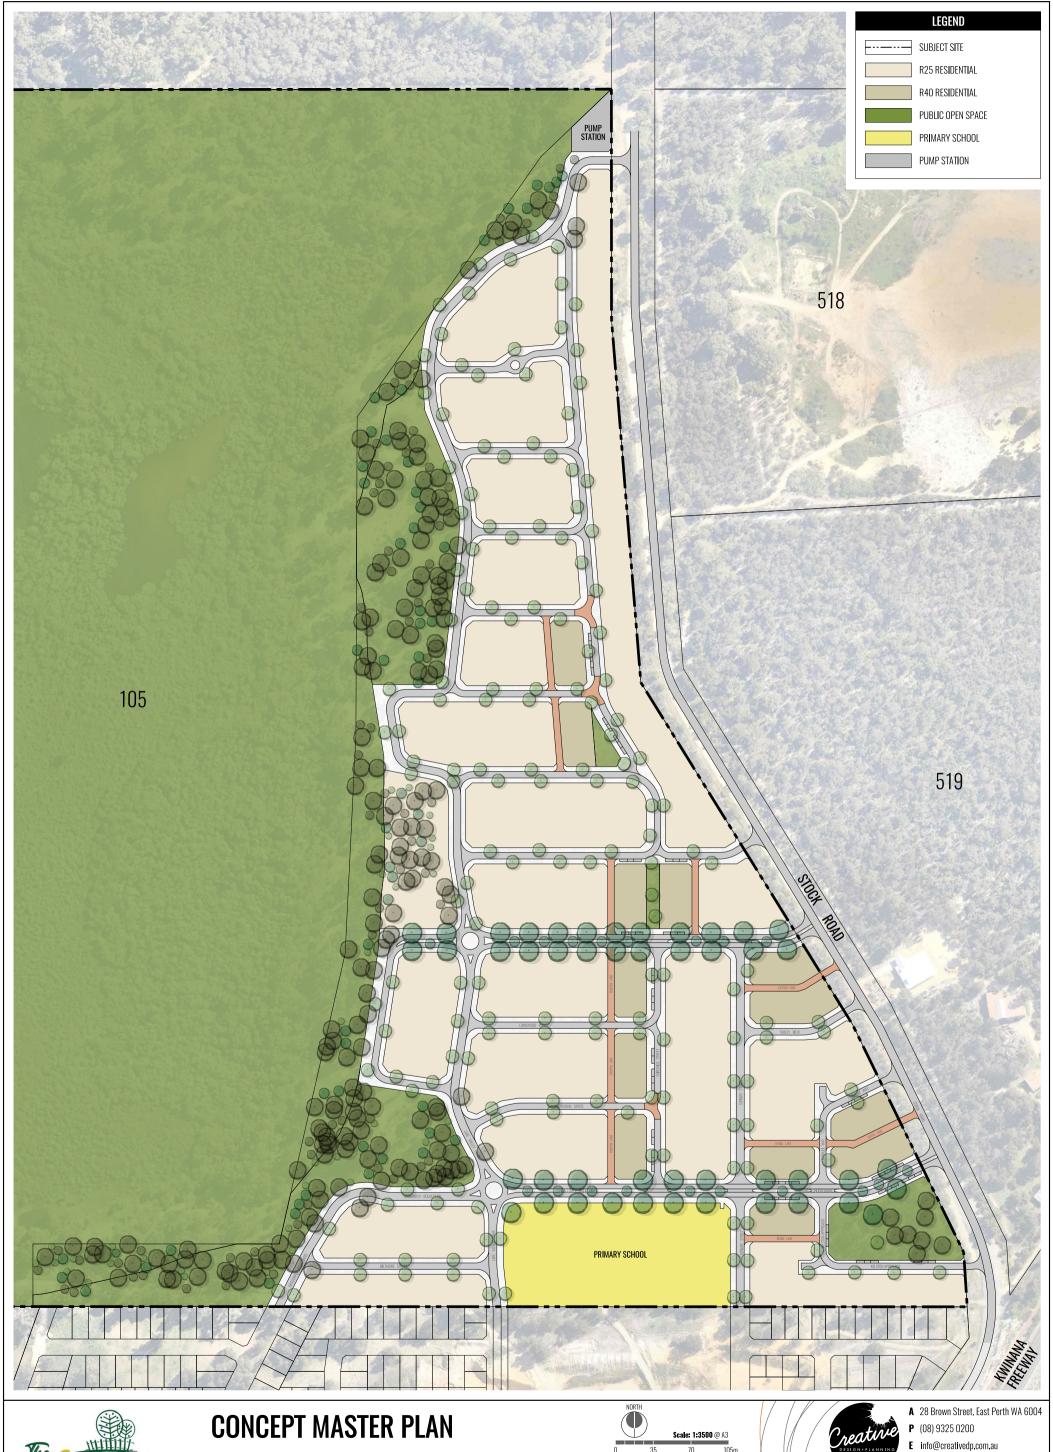

Lot 105 Stock Road, LAKELANDS

A Lot 105 Lakelands Pty Ltd Project

|                    | ) s | cale: 1:350 | O @ A3 |
|--------------------|-----|-------------|--------|
| 0                  | 35  | 70          | 105m   |
| PLAN: URBM2-5-009B |     | REVISION: B |        |
| DATE: 10/10/2019   |     | DRAWN: JP   |        |
| PROJECTION: PCG 94 |     | PLANNER: CM |        |

CHECK: JH

DATUM: AHD

Copyright Creative Design + Planning. No part of this plan may be reproduced in any form without prior consent from CD+P. All care has been taken in preparation of this plan but no responsibility is taken for any errors or omissions and is subject to change. Areas and dimensions shown on plan are subject to final survey. Carrlageways depicted on plan are diagrammatic only.